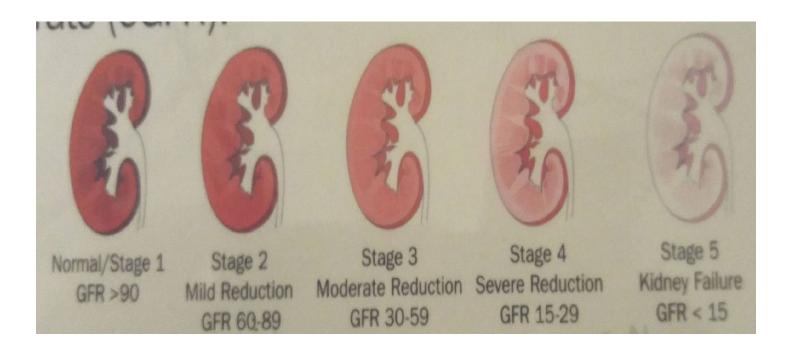

| 3.6 - 5.1 g/dL          | 4.4    |
| and the state of t |                         |        |

## Step 4 – Creatinine and eGFR

- Creatinine and eGFR are inverse of each other.
- You want a low creatinine which will calculate to a high eGFR.
- As your creatinine increases, your eGFR will decrease.



# 5 Stages of Chronic Kidney Disease

About 15% of Americans have CKD.



### Step 5 – Most Causes of CKD

- Diabetes
- Hypertension