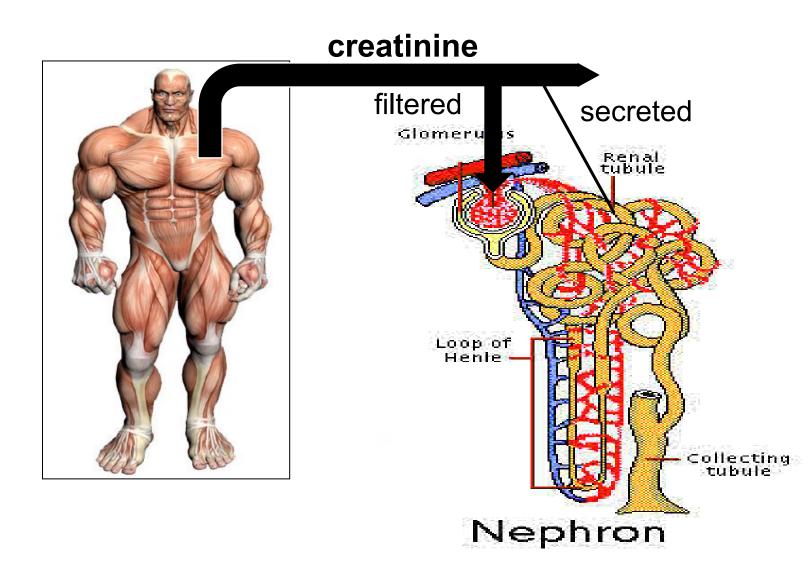

### Step 1 - Creatinine

- Not harmful Creatinine is a marker of kidney function
- Comes from your muscles
  - o Every day you break down and build new muscle

#### Step 2 – Creatinine Removal

- Creatinine is carried by the blood to the kidneys where it is removed from the body
- When the kidneys are working normally, the amount of creatinine made every day is balanced by the amount removed in the urine and the number measured on the lab test remains stable
- When the kidneys are damaged for any reason, the amount of creatinine excreted in the urine goes down and you continue to make it; thus, the amount of creatinine in your blood increases